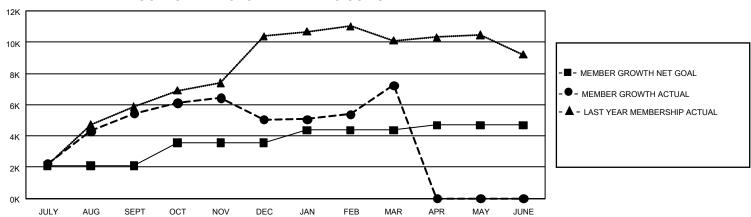

## GOALS AND ACTUAL MEMBERS CUMULATIVE

| DROPPED CLUBS: 79 |       | 1,126 CLUBS OF 2,003 ADDED<br>1 OR MORE NEW MEMBERS | GENDER DISTRIBUTION                    |                 |
|-------------------|-------|-----------------------------------------------------|----------------------------------------|-----------------|
|                   |       |                                                     | MALE                                   | 33,937 (70.49%) |
|                   |       |                                                     | FEMALE                                 | 14,207 (29.51%) |
| DROPPED MEMBERS   |       |                                                     | NON BINARY                             | 0 (0.00%)       |
| DECEASED          | 38    |                                                     | PREFER NOT TO ANSWER                   | 2 (0.00%)       |
| CLUB CANCELLED    | 1,609 |                                                     | TOTAL FAMILY UNIT MEMBERS 39,277       |                 |
| OTHER             | 4,003 | CLICK HERE FOR                                      |                                        |                 |
| TOTAL             | 5,650 | CUMULATIVE MEMBERSHIP  DATA                         | FAMILY MEMBERS PAYING HALF DUES 27,039 |                 |
|                   |       |                                                     |                                        |                 |

| Members               |                           |                         |                                              |  |  |  |  |  |  |
|-----------------------|---------------------------|-------------------------|----------------------------------------------|--|--|--|--|--|--|
| RESULTS FOR 2021-2022 |                           |                         |                                              |  |  |  |  |  |  |
| QUARTER               | MEMBER GROWTH NET<br>GOAL | MEMBER GROWTH<br>ACTUAL | DROPPED MEMBERS ACTUAL (including transfers) |  |  |  |  |  |  |
| JULY/AUG/SE           | EPT 2087                  | 7,566                   | 2,061                                        |  |  |  |  |  |  |
| OCT/NOV/DE            | C 1487                    | 2,318                   | 2,652                                        |  |  |  |  |  |  |
| JAN/FEB/MAF           | ₹ 800                     | 3,225                   | 937                                          |  |  |  |  |  |  |
| APR/MAY/JUI           | NE 320                    | 0                       | 0                                            |  |  |  |  |  |  |