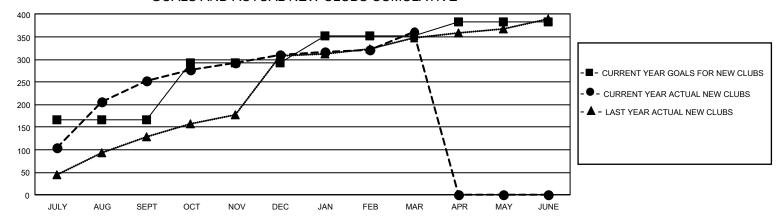

## GOALS AND ACTUAL NEW CLUBS CUMULATIVE

## GMT Constitutional Area 6, Group D

REPORT DOES NOT INCLUDE CLUBS IN UNDISTRICTED AREAS.

| Clubs                      |               |           |               |  |  |  |  |
|----------------------------|---------------|-----------|---------------|--|--|--|--|
| RESULTS FOR 2021-2022      |               |           |               |  |  |  |  |
| QUARTER                    | NEW CLUB GOAL | NEW CLUBS | DROPPED CLUBS |  |  |  |  |
| JULY/AUG/SEPT              | 498           | 252       | 36            |  |  |  |  |
| OCT/NOV/DEC<br>JAN/FEB/MAR | 381<br>180    | 59<br>51  | 29<br>14      |  |  |  |  |
| APR/MAY/JUNE               | 90            | 0         | 0             |  |  |  |  |